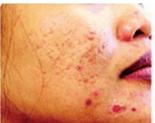

Pricing begins at \$450

MicroLaser Peel Smooth and refresh

This peel utilizes our Erbium laser to provide a precise MicroLaser Peel that is the equivalent of 4-6 microdermabrasion services. You will achieve great improvements in skin tone and texture even after just one procedure. Expect 1-2 days of redness and/or peeling before your skin becomes fully revitalized and smoother.