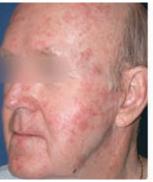

Laser Resurfacing

Sun damage, aging and acne scarring

The ultimate procedure for improving the skin's texture. This aggressive procedure is usually performed in the operating room and requires an average of one week for healing and down time. One treatment removes years of aging and sun damage.